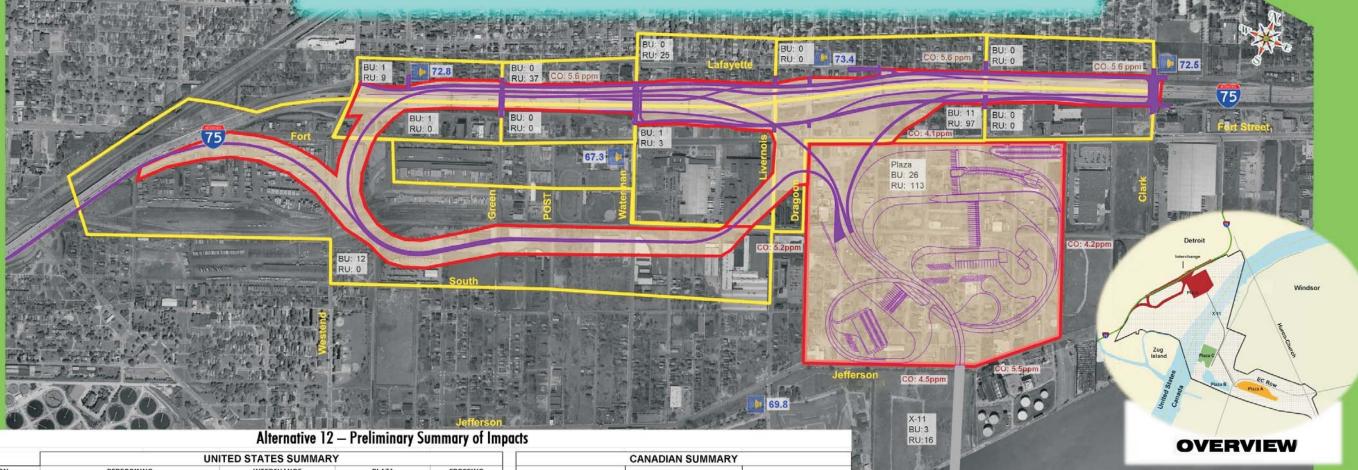

|                                                      | 72.20                                                                                                                                                                                                                                                       |                                                                                                                                                                                                                                                                                                                                                                                                                                                                                                        | 276                                                                                                                                                                                                                                                                                                                                                                                                                                                                                                                                                                                                                                                                                                                                                |                                                                                                                                                                                                                                                                                                                                                                                                                                                                                                                                                                                                 |  |  |
|------------------------------------------------------|-------------------------------------------------------------------------------------------------------------------------------------------------------------------------------------------------------------------------------------------------------------|--------------------------------------------------------------------------------------------------------------------------------------------------------------------------------------------------------------------------------------------------------------------------------------------------------------------------------------------------------------------------------------------------------------------------------------------------------------------------------------------------------|----------------------------------------------------------------------------------------------------------------------------------------------------------------------------------------------------------------------------------------------------------------------------------------------------------------------------------------------------------------------------------------------------------------------------------------------------------------------------------------------------------------------------------------------------------------------------------------------------------------------------------------------------------------------------------------------------------------------------------------------------|-------------------------------------------------------------------------------------------------------------------------------------------------------------------------------------------------------------------------------------------------------------------------------------------------------------------------------------------------------------------------------------------------------------------------------------------------------------------------------------------------------------------------------------------------------------------------------------------------|--|--|
| UNITED STATES SUMMARY                                |                                                                                                                                                                                                                                                             |                                                                                                                                                                                                                                                                                                                                                                                                                                                                                                        |                                                                                                                                                                                                                                                                                                                                                                                                                                                                                                                                                                                                                                                                                                                                                    |                                                                                                                                                                                                                                                                                                                                                                                                                                                                                                                                                                                                 |  |  |
|                                                      |                                                                                                                                                                                                                                                             | INTERCHANGE                                                                                                                                                                                                                                                                                                                                                                                                                                                                                            | PLAZA                                                                                                                                                                                                                                                                                                                                                                                                                                                                                                                                                                                                                                                                                                                                              | CROSSING<br>X-11                                                                                                                                                                                                                                                                                                                                                                                                                                                                                                                                                                                |  |  |
| MEASURI                                              | E                                                                                                                                                                                                                                                           |                                                                                                                                                                                                                                                                                                                                                                                                                                                                                                        |                                                                                                                                                                                                                                                                                                                                                                                                                                                                                                                                                                                                                                                                                                                                                    |                                                                                                                                                                                                                                                                                                                                                                                                                                                                                                                                                                                                 |  |  |
| TRAFFIC                                              | STREETS CLOSED                                                                                                                                                                                                                                              | 9                                                                                                                                                                                                                                                                                                                                                                                                                                                                                                      | 14                                                                                                                                                                                                                                                                                                                                                                                                                                                                                                                                                                                                                                                                                                                                                 | 0                                                                                                                                                                                                                                                                                                                                                                                                                                                                                                                                                                                               |  |  |
| 11.000000000000000000000000000000000000              | (TOTAL RESIDENTIAL)                                                                                                                                                                                                                                         | 0907                                                                                                                                                                                                                                                                                                                                                                                                                                                                                                   | 0.9450                                                                                                                                                                                                                                                                                                                                                                                                                                                                                                                                                                                                                                                                                                                                             | 0                                                                                                                                                                                                                                                                                                                                                                                                                                                                                                                                                                                               |  |  |
| POTENTIAL ACQUISITION                                | OCCUPIED<br>RESIDENTIAL                                                                                                                                                                                                                                     |                                                                                                                                                                                                                                                                                                                                                                                                                                                                                                        | ,,,,,,,                                                                                                                                                                                                                                                                                                                                                                                                                                                                                                                                                                                                                                                                                                                                            | 0                                                                                                                                                                                                                                                                                                                                                                                                                                                                                                                                                                                               |  |  |
|                                                      | ACTIVE BUSINESSES                                                                                                                                                                                                                                           | 26                                                                                                                                                                                                                                                                                                                                                                                                                                                                                                     | 26                                                                                                                                                                                                                                                                                                                                                                                                                                                                                                                                                                                                                                                                                                                                                 | 0                                                                                                                                                                                                                                                                                                                                                                                                                                                                                                                                                                                               |  |  |
|                                                      | SIGNIFICANT OTHER                                                                                                                                                                                                                                           | 5-FIRST LATIN BAPTIST, DETROIT<br>FRIENDS MEETING QUAKERS, ALL<br>SAINTS, MILITARY AVE CHURCH,<br>BEARD SCHOOL (PARTIAL)                                                                                                                                                                                                                                                                                                                                                                               | 1-FAITH TABERNACLE<br>CHURCH                                                                                                                                                                                                                                                                                                                                                                                                                                                                                                                                                                                                                                                                                                                       | 0                                                                                                                                                                                                                                                                                                                                                                                                                                                                                                                                                                                               |  |  |
| OFFICIAL PLANS                                       | CONSISTENCY                                                                                                                                                                                                                                                 | Yes                                                                                                                                                                                                                                                                                                                                                                                                                                                                                                    | YES                                                                                                                                                                                                                                                                                                                                                                                                                                                                                                                                                                                                                                                                                                                                                | YES                                                                                                                                                                                                                                                                                                                                                                                                                                                                                                                                                                                             |  |  |
| ENVIRONMENTAL SITES AFFECTING PLAN IMPLEMENTATION    | NUMBER                                                                                                                                                                                                                                                      | 3                                                                                                                                                                                                                                                                                                                                                                                                                                                                                                      | 7                                                                                                                                                                                                                                                                                                                                                                                                                                                                                                                                                                                                                                                                                                                                                  | 3                                                                                                                                                                                                                                                                                                                                                                                                                                                                                                                                                                                               |  |  |
| ABOVEGROUND HISTORIC/ON<br>NATIONAL REGISTER         | NUMBER                                                                                                                                                                                                                                                      | 0                                                                                                                                                                                                                                                                                                                                                                                                                                                                                                      | 0                                                                                                                                                                                                                                                                                                                                                                                                                                                                                                                                                                                                                                                                                                                                                  | 0                                                                                                                                                                                                                                                                                                                                                                                                                                                                                                                                                                                               |  |  |
| POTENTIALLY ELIGIBLE FOR<br>REGISTER STRUCTURES      | NUMBER/SITE                                                                                                                                                                                                                                                 | 3-ALL SAINTS CHURCH, FISHER<br>BODY, APART BLDG                                                                                                                                                                                                                                                                                                                                                                                                                                                        | 2-ROBERTS BRASS MFG,<br>DETROIT SAVINGS BANK                                                                                                                                                                                                                                                                                                                                                                                                                                                                                                                                                                                                                                                                                                       | 1                                                                                                                                                                                                                                                                                                                                                                                                                                                                                                                                                                                               |  |  |
| ARCHAEOLOGIC SITES                                   | NUMBER                                                                                                                                                                                                                                                      | 0                                                                                                                                                                                                                                                                                                                                                                                                                                                                                                      | 2                                                                                                                                                                                                                                                                                                                                                                                                                                                                                                                                                                                                                                                                                                                                                  | 1                                                                                                                                                                                                                                                                                                                                                                                                                                                                                                                                                                                               |  |  |
| PARKLANDS                                            | NUMBER/SITE                                                                                                                                                                                                                                                 | 0                                                                                                                                                                                                                                                                                                                                                                                                                                                                                                      | 1-DETROIT CITY PARK                                                                                                                                                                                                                                                                                                                                                                                                                                                                                                                                                                                                                                                                                                                                | i                                                                                                                                                                                                                                                                                                                                                                                                                                                                                                                                                                                               |  |  |
| SIGNIFICANT HABITAT                                  | NUMBER/SITE                                                                                                                                                                                                                                                 | 0                                                                                                                                                                                                                                                                                                                                                                                                                                                                                                      | 0                                                                                                                                                                                                                                                                                                                                                                                                                                                                                                                                                                                                                                                                                                                                                  | 0                                                                                                                                                                                                                                                                                                                                                                                                                                                                                                                                                                                               |  |  |
| 2035 AVERAGE DAILY TWO-<br>WAY CROSSING VOLUME (ADT) | 2035 ADT                                                                                                                                                                                                                                                    | NA                                                                                                                                                                                                                                                                                                                                                                                                                                                                                                     | NA                                                                                                                                                                                                                                                                                                                                                                                                                                                                                                                                                                                                                                                                                                                                                 | 26,200                                                                                                                                                                                                                                                                                                                                                                                                                                                                                                                                                                                          |  |  |
| KEY ISSUES                                           | REFER TO INDIVIDUAL<br>CROSSING<br>COMPONENT                                                                                                                                                                                                                | UTILITY RELOCATION, POTENTIAL CONTAMINATED SOILS                                                                                                                                                                                                                                                                                                                                                                                                                                                       | SIGNIFICANT SEWER RELOCATION, POTENTIAL CONTAMINATED SOILS, RAILWAY RELOCATION                                                                                                                                                                                                                                                                                                                                                                                                                                                                                                                                                                                                                                                                     | CONTAMINATED                                                                                                                                                                                                                                                                                                                                                                                                                                                                                                                                                                                    |  |  |
|                                                      | OFFICIAL PLANS ENVIRONMENTAL SITES AFFECTING PLAN IMPLEMENTATION ABOVEGROUND HISTORIC/ON NATIONAL REGISTER POTENTIALLY ELIGIBLE FOR REGISTER STRUCTURES ARCHAEOLOGIC SITES PARKLANDS SIGNIFICANT HABITAT  2035 AVERAGE DAILY TWO- WAY CROSSING VOLUME (ADT) | PERFORMING MEASURE  TRAFFIC  NOISE FRONTLINE EXPOSURE (TOTAL RESIDENTIAL)  POTENTIAL ACQUISITION POTENTIAL ACQUISITION  OCCUPIED RESIDENTIAL ACTIVE BUSINESSES  SIGNIFICANT OTHER  OFFICIAL PLANS CONSISTENCY ENVIRONMENTAL SITES AFFECTING PLAN IMPLEMENTATION NATIONAL REGISTER POTENTIALLY ELIGIBLE FOR REGISTER STRUCTURES  ARCHAEOLOGIC SITES PARKLANDS NUMBER/SITE  SIGNIFICANT HABITAT  NUMBER/SITE  2035 AVERAGE DAILY TWO- WAY CROSSING VOLUME (ADT)  KEY ISSUES REFER TO INDIVIDUAL CROSSING | PERFORMING MEASURE  TRAFFIC STREETS CLOSED POSSE FRONTLINE EXPOSURE (TOTAL RESIDENTIAL) POTENTIAL ACQUISITION POTENTIAL ACQUISITION POTENTIAL ACQUISITION POTENTIAL ACTIVE BUSINESSES SIGNIFICANT OTHER S-FIRST LATIN BAPTIST, DETROIT FRIENDS MEETING QUAKERS, ALL SAINTS, MILITARY AVE CHURCH, BEARD SCHOOL (PARTIAL)  OFFICIAL PLANS CONSISTENCY POSSES SIGNIFICANT OTHER S-FIRST LATIN BAPTIST, DETROIT FRIENDS MEETING QUAKERS, ALL SAINTS, MILITARY AVE CHURCH, BEARD SCHOOL (PARTIAL)  OFFICIAL PLANS CONSISTENCY POSSES SIGNIFICANT NUMBER  ONUMBER  ONUMBER  ONUMBER SIGNIFICANT HABITAT NUMBER/SITE SIGNIFICANT HABITAT NUMBER/SITE O  2035 AVERAGE DAILY TWO-WAY CROSSING VOLUME (ADT)  REFER TO INDIVIDUAL CROSSING CONTAMINATED SOILS | TRAFFIC NOISE FRONTLINE EXPOSURE (TOTAL RESIDENTIAL) POTENTIAL ACQUISITION POTENTIAL ACQUISITION  RESIDENTIAL ACTIVE BUSINESSES  SIGNIFICANT OTHER S-FIRST LATIN BAPTIST, DETROIT FRIENDS MEETING QUAKERS, ALL SAINTS, MILITARY AVE CHURCH, BEARD SCHOOL (PARTIAL)  OFFICIAL PLANS CONSISTENCY Yes ENVIRONMENTAL SITES AFFECTING PLAN IMPLEMENTATION ABOVEGROUND HISTORIC/ON NATIONAL REGISTER POTENTIALLY ELIGIBLE FOR REGISTER STRUCTURES  ARCHAEOLOGIC SITES NUMBER ACHAEOLOGIC SITES NUMBER ACHAEOLOGIC SITES NUMBER SIGNIFICANT HABITAT NUMBER/SITE  O  O  O  O  O  O  O  O  O  O  O  O  O |  |  |

| X-11(CEG/C-G)/ PLAZA A                                        | X-11/ PLAZA B                                                                               | X-11/ PLAZA C                                                  |  |  |
|---------------------------------------------------------------|---------------------------------------------------------------------------------------------|----------------------------------------------------------------|--|--|
| 3/4                                                           | 16                                                                                          | 5                                                              |  |  |
| 180 (receptors >5dB increase)                                 | 180 (receptors >5dB increase)                                                               | 180 (receptors >5dB increase)                                  |  |  |
| 72/67                                                         | 38                                                                                          | 37                                                             |  |  |
| 9/9                                                           | 9                                                                                           | 13                                                             |  |  |
| 1-SOCIAL FEATURE<br>(INSTITUTIONAL)-ERIE WILDLIFE<br>RESCUE   | 1-SOCIAL FEATURE (INSTITUTIONAL)-<br>ERIE WILDLIFE RESCUE                                   | 1-SOCIAL FEATURE<br>(INSTITUTIONAL)-ERIE WILDLIFE<br>RESCUE    |  |  |
| NO (Plaza A)/YES                                              | YES                                                                                         | YES                                                            |  |  |
| 11/2                                                          | 11                                                                                          | 12                                                             |  |  |
|                                                               |                                                                                             |                                                                |  |  |
| 8/8                                                           | 9                                                                                           | 9                                                              |  |  |
| N/A                                                           | N/A                                                                                         | N/A                                                            |  |  |
| ***                                                           | ,                                                                                           | 6                                                              |  |  |
| 6/6<br>1- OJIBWAY PARK (0.7 ha)                               | 6<br>1- OJIBWAY PARK (0.7 ha)                                                               | 1 - OJIBWAY PARK (0.7 ha)                                      |  |  |
| .9 ha TALLGRASS PRAIRIE, 0.2 ha<br>FISH, BUTLER'S GARTERSNAKE | 2.9 ha TALLGRASS PRAIRIE, 0.2 ha<br>FISH, BUTLER'S GARTERSNAKE,<br>ENCROACH BLACK OAK WOODS | 0.9 ho TALLGRASS PRAIRIE, 0.7 ho<br>FISH, BUTLER'S GARTERSNAKE |  |  |
| 26,200                                                        | 26,200                                                                                      | 26,200                                                         |  |  |
| STERLING FUELS, POWER<br>STATION/UTILITIES, RAIL LINE         | STERLING FUELS, POWER<br>STATION/UTILITIES, RAIL LINE                                       | STERLING FUELS, POWER<br>STATION/UTILITIES, RAIL LINE          |  |  |

### **Detroit River International Crossing Study Evaluation of Practical Alternatives** Supporting Data - Alternative 12