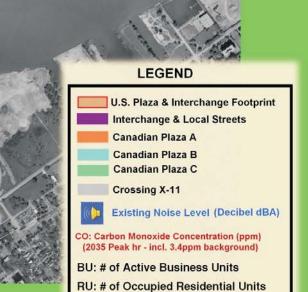

|                                                      | 72.20                                                                                                                                                                                                                                                       |                                                                                                                                                                                                                                                                                                                                                                                                                                                                                                        | 276                                                                                                                                                                                                                                                                                                                                                                                                                                                                                                                                                                                                                                                                                                                                                |                                                                                                                                                                                                                                                                                                                                                                                                                                                                                                                                                                                                 |  |  |
|------------------------------------------------------|-------------------------------------------------------------------------------------------------------------------------------------------------------------------------------------------------------------------------------------------------------------|--------------------------------------------------------------------------------------------------------------------------------------------------------------------------------------------------------------------------------------------------------------------------------------------------------------------------------------------------------------------------------------------------------------------------------------------------------------------------------------------------------|----------------------------------------------------------------------------------------------------------------------------------------------------------------------------------------------------------------------------------------------------------------------------------------------------------------------------------------------------------------------------------------------------------------------------------------------------------------------------------------------------------------------------------------------------------------------------------------------------------------------------------------------------------------------------------------------------------------------------------------------------|-------------------------------------------------------------------------------------------------------------------------------------------------------------------------------------------------------------------------------------------------------------------------------------------------------------------------------------------------------------------------------------------------------------------------------------------------------------------------------------------------------------------------------------------------------------------------------------------------|--|--|
| UNITED STATES SUMMARY                                |                                                                                                                                                                                                                                                             |                                                                                                                                                                                                                                                                                                                                                                                                                                                                                                        |                                                                                                                                                                                                                                                                                                                                                                                                                                                                                                                                                                                                                                                                                                                                                    |                                                                                                                                                                                                                                                                                                                                                                                                                                                                                                                                                                                                 |  |  |
|                                                      |                                                                                                                                                                                                                                                             | INTERCHANGE                                                                                                                                                                                                                                                                                                                                                                                                                                                                                            | PLAZA                                                                                                                                                                                                                                                                                                                                                                                                                                                                                                                                                                                                                                                                                                                                              | CROSSING<br>X-11                                                                                                                                                                                                                                                                                                                                                                                                                                                                                                                                                                                |  |  |
| MEASURI                                              | E                                                                                                                                                                                                                                                           |                                                                                                                                                                                                                                                                                                                                                                                                                                                                                                        |                                                                                                                                                                                                                                                                                                                                                                                                                                                                                                                                                                                                                                                                                                                                                    |                                                                                                                                                                                                                                                                                                                                                                                                                                                                                                                                                                                                 |  |  |
| TRAFFIC                                              | STREETS CLOSED                                                                                                                                                                                                                                              | 9                                                                                                                                                                                                                                                                                                                                                                                                                                                                                                      | 14                                                                                                                                                                                                                                                                                                                                                                                                                                                                                                                                                                                                                                                                                                                                                 | 0                                                                                                                                                                                                                                                                                                                                                                                                                                                                                                                                                                                               |  |  |
| 11.000000000000000000000000000000000000              | (TOTAL RESIDENTIAL)                                                                                                                                                                                                                                         | 0907                                                                                                                                                                                                                                                                                                                                                                                                                                                                                                   | 0.9450                                                                                                                                                                                                                                                                                                                                                                                                                                                                                                                                                                                                                                                                                                                                             | 0                                                                                                                                                                                                                                                                                                                                                                                                                                                                                                                                                                                               |  |  |
| POTENTIAL ACQUISITION                                | OCCUPIED<br>RESIDENTIAL                                                                                                                                                                                                                                     |                                                                                                                                                                                                                                                                                                                                                                                                                                                                                                        | ,,,,,,,                                                                                                                                                                                                                                                                                                                                                                                                                                                                                                                                                                                                                                                                                                                                            | 0                                                                                                                                                                                                                                                                                                                                                                                                                                                                                                                                                                                               |  |  |
|                                                      | ACTIVE BUSINESSES                                                                                                                                                                                                                                           | 26                                                                                                                                                                                                                                                                                                                                                                                                                                                                                                     | 26                                                                                                                                                                                                                                                                                                                                                                                                                                                                                                                                                                                                                                                                                                                                                 | 0                                                                                                                                                                                                                                                                                                                                                                                                                                                                                                                                                                                               |  |  |
|                                                      | SIGNIFICANT OTHER                                                                                                                                                                                                                                           | 5-FIRST LATIN BAPTIST, DETROIT<br>FRIENDS MEETING QUAKERS, ALL<br>SAINTS, MILITARY AVE CHURCH,<br>BEARD SCHOOL (PARTIAL)                                                                                                                                                                                                                                                                                                                                                                               | 1-FAITH TABERNACLE<br>CHURCH                                                                                                                                                                                                                                                                                                                                                                                                                                                                                                                                                                                                                                                                                                                       | 0                                                                                                                                                                                                                                                                                                                                                                                                                                                                                                                                                                                               |  |  |
| OFFICIAL PLANS                                       | CONSISTENCY                                                                                                                                                                                                                                                 | Yes                                                                                                                                                                                                                                                                                                                                                                                                                                                                                                    | YES                                                                                                                                                                                                                                                                                                                                                                                                                                                                                                                                                                                                                                                                                                                                                | YES                                                                                                                                                                                                                                                                                                                                                                                                                                                                                                                                                                                             |  |  |
| ENVIRONMENTAL SITES AFFECTING PLAN IMPLEMENTATION    | NUMBER                                                                                                                                                                                                                                                      | 3                                                                                                                                                                                                                                                                                                                                                                                                                                                                                                      | 7                                                                                                                                                                                                                                                                                                                                                                                                                                                                                                                                                                                                                                                                                                                                                  | 3                                                                                                                                                                                                                                                                                                                                                                                                                                                                                                                                                                                               |  |  |
| ABOVEGROUND HISTORIC/ON<br>NATIONAL REGISTER         | NUMBER                                                                                                                                                                                                                                                      | 0                                                                                                                                                                                                                                                                                                                                                                                                                                                                                                      | 0                                                                                                                                                                                                                                                                                                                                                                                                                                                                                                                                                                                                                                                                                                                                                  | 0                                                                                                                                                                                                                                                                                                                                                                                                                                                                                                                                                                                               |  |  |
| POTENTIALLY ELIGIBLE FOR<br>REGISTER STRUCTURES      | NUMBER/SITE                                                                                                                                                                                                                                                 | 3-ALL SAINTS CHURCH, FISHER<br>BODY, APART BLDG                                                                                                                                                                                                                                                                                                                                                                                                                                                        | 2-ROBERTS BRASS MFG,<br>DETROIT SAVINGS BANK                                                                                                                                                                                                                                                                                                                                                                                                                                                                                                                                                                                                                                                                                                       | 1                                                                                                                                                                                                                                                                                                                                                                                                                                                                                                                                                                                               |  |  |
| ARCHAEOLOGIC SITES                                   | NUMBER                                                                                                                                                                                                                                                      | 0                                                                                                                                                                                                                                                                                                                                                                                                                                                                                                      | 2                                                                                                                                                                                                                                                                                                                                                                                                                                                                                                                                                                                                                                                                                                                                                  | 1                                                                                                                                                                                                                                                                                                                                                                                                                                                                                                                                                                                               |  |  |
| PARKLANDS                                            | NUMBER/SITE                                                                                                                                                                                                                                                 | 0                                                                                                                                                                                                                                                                                                                                                                                                                                                                                                      | 1-DETROIT CITY PARK                                                                                                                                                                                                                                                                                                                                                                                                                                                                                                                                                                                                                                                                                                                                | i                                                                                                                                                                                                                                                                                                                                                                                                                                                                                                                                                                                               |  |  |
| SIGNIFICANT HABITAT                                  | NUMBER/SITE                                                                                                                                                                                                                                                 | 0                                                                                                                                                                                                                                                                                                                                                                                                                                                                                                      | 0                                                                                                                                                                                                                                                                                                                                                                                                                                                                                                                                                                                                                                                                                                                                                  | 0                                                                                                                                                                                                                                                                                                                                                                                                                                                                                                                                                                                               |  |  |
| 2035 AVERAGE DAILY TWO-<br>WAY CROSSING VOLUME (ADT) | 2035 ADT                                                                                                                                                                                                                                                    | NA                                                                                                                                                                                                                                                                                                                                                                                                                                                                                                     | NA                                                                                                                                                                                                                                                                                                                                                                                                                                                                                                                                                                                                                                                                                                                                                 | 26,200                                                                                                                                                                                                                                                                                                                                                                                                                                                                                                                                                                                          |  |  |
| KEY ISSUES                                           | REFER TO INDIVIDUAL<br>CROSSING<br>COMPONENT                                                                                                                                                                                                                | UTILITY RELOCATION, POTENTIAL CONTAMINATED SOILS                                                                                                                                                                                                                                                                                                                                                                                                                                                       | SIGNIFICANT SEWER RELOCATION, POTENTIAL CONTAMINATED SOILS, RAILWAY RELOCATION                                                                                                                                                                                                                                                                                                                                                                                                                                                                                                                                                                                                                                                                     | CONTAMINATED                                                                                                                                                                                                                                                                                                                                                                                                                                                                                                                                                                                    |  |  |
|                                                      | OFFICIAL PLANS ENVIRONMENTAL SITES AFFECTING PLAN IMPLEMENTATION ABOVEGROUND HISTORIC/ON NATIONAL REGISTER POTENTIALLY ELIGIBLE FOR REGISTER STRUCTURES ARCHAEOLOGIC SITES PARKLANDS SIGNIFICANT HABITAT  2035 AVERAGE DAILY TWO- WAY CROSSING VOLUME (ADT) | PERFORMING MEASURE  TRAFFIC  NOISE FRONTLINE EXPOSURE (TOTAL RESIDENTIAL)  POTENTIAL ACQUISITION POTENTIAL ACQUISITION  OCCUPIED RESIDENTIAL ACTIVE BUSINESSES  SIGNIFICANT OTHER  OFFICIAL PLANS CONSISTENCY ENVIRONMENTAL SITES AFFECTING PLAN IMPLEMENTATION NATIONAL REGISTER POTENTIALLY ELIGIBLE FOR REGISTER STRUCTURES  ARCHAEOLOGIC SITES PARKLANDS NUMBER/SITE  SIGNIFICANT HABITAT  NUMBER/SITE  2035 AVERAGE DAILY TWO- WAY CROSSING VOLUME (ADT)  KEY ISSUES REFER TO INDIVIDUAL CROSSING | PERFORMING MEASURE  TRAFFIC STREETS CLOSED POSSE FRONTLINE EXPOSURE (TOTAL RESIDENTIAL) POTENTIAL ACQUISITION POTENTIAL ACQUISITION POTENTIAL ACQUISITION POTENTIAL ACTIVE BUSINESSES SIGNIFICANT OTHER S-FIRST LATIN BAPTIST, DETROIT FRIENDS MEETING QUAKERS, ALL SAINTS, MILITARY AVE CHURCH, BEARD SCHOOL (PARTIAL)  OFFICIAL PLANS CONSISTENCY POSSES SIGNIFICANT OTHER S-FIRST LATIN BAPTIST, DETROIT FRIENDS MEETING QUAKERS, ALL SAINTS, MILITARY AVE CHURCH, BEARD SCHOOL (PARTIAL)  OFFICIAL PLANS CONSISTENCY POSSES SIGNIFICANT NUMBER  ONUMBER  ONUMBER  ONUMBER SIGNIFICANT HABITAT NUMBER/SITE SIGNIFICANT HABITAT NUMBER/SITE O  2035 AVERAGE DAILY TWO-WAY CROSSING VOLUME (ADT)  REFER TO INDIVIDUAL CROSSING CONTAMINATED SOILS | TRAFFIC NOISE FRONTLINE EXPOSURE (TOTAL RESIDENTIAL) POTENTIAL ACQUISITION POTENTIAL ACQUISITION  RESIDENTIAL ACTIVE BUSINESSES  SIGNIFICANT OTHER S-FIRST LATIN BAPTIST, DETROIT FRIENDS MEETING QUAKERS, ALL SAINTS, MILITARY AVE CHURCH, BEARD SCHOOL (PARTIAL)  OFFICIAL PLANS CONSISTENCY Yes ENVIRONMENTAL SITES AFFECTING PLAN IMPLEMENTATION ABOVEGROUND HISTORIC/ON NATIONAL REGISTER POTENTIALLY ELIGIBLE FOR REGISTER STRUCTURES  ARCHAEOLOGIC SITES NUMBER ACHAEOLOGIC SITES NUMBER ACHAEOLOGIC SITES NUMBER SIGNIFICANT HABITAT NUMBER/SITE  O  O  O  O  O  O  O  O  O  O  O  O  O |  |  |

| X-11(CEG/C-G)/ PLAZA A                                        | X-11/ PLAZA B                                                                               | X-11/ PLAZA C                                                  |  |  |
|---------------------------------------------------------------|---------------------------------------------------------------------------------------------|----------------------------------------------------------------|--|--|
| 3/4                                                           | 16                                                                                          | 5                                                              |  |  |
| 180 (receptors >5dB increase)                                 | 180 (receptors >5dB increase)                                                               | 180 (receptors >5dB increase)                                  |  |  |
| 72/67                                                         | 38                                                                                          | 37                                                             |  |  |
| 9/9                                                           | 9                                                                                           | 13                                                             |  |  |
| 1-SOCIAL FEATURE<br>(INSTITUTIONAL)-ERIE WILDLIFE<br>RESCUE   | 1-SOCIAL FEATURE (INSTITUTIONAL)-<br>ERIE WILDLIFE RESCUE                                   | 1-SOCIAL FEATURE<br>(INSTITUTIONAL)-ERIE WILDLIFE<br>RESCUE    |  |  |
| NO (Plaza A)/YES                                              | YES                                                                                         | YES                                                            |  |  |
| 11/2                                                          | 11                                                                                          | 12                                                             |  |  |
|                                                               |                                                                                             |                                                                |  |  |
| 8/8                                                           | 9                                                                                           | 9                                                              |  |  |
| N/A                                                           | N/A                                                                                         | N/A                                                            |  |  |
| ***                                                           | ,                                                                                           | 6                                                              |  |  |
| 6/6<br>1- OJIBWAY PARK (0.7 ha)                               | 6<br>1- OJIBWAY PARK (0.7 ha)                                                               | 1 - OJIBWAY PARK (0.7 ha)                                      |  |  |
| .9 ha TALLGRASS PRAIRIE, 0.2 ha<br>FISH, BUTLER'S GARTERSNAKE | 2.9 ha TALLGRASS PRAIRIE, 0.2 ha<br>FISH, BUTLER'S GARTERSNAKE,<br>ENCROACH BLACK OAK WOODS | 0.9 ho TALLGRASS PRAIRIE, 0.7 ho<br>FISH, BUTLER'S GARTERSNAKE |  |  |
| 26,200                                                        | 26,200                                                                                      | 26,200                                                         |  |  |
| STERLING FUELS, POWER<br>STATION/UTILITIES, RAIL LINE         | STERLING FUELS, POWER<br>STATION/UTILITIES, RAIL LINE                                       | STERLING FUELS, POWER<br>STATION/UTILITIES, RAIL LINE          |  |  |

### **Detroit River International Crossing Study Evaluation of Practical Alternatives** Supporting Data - Alternative 12